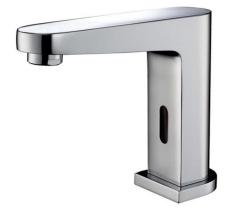

Brand: TCK, China

Name: Infra-red cold-water sensor tap

Item Code: 201LT42 AC/DC

Designer:

Color / Finish: Chrome

Dimensions: 158 x 140 mm

## Product info:

• Infra-red sensor basin water mixer with temperature adjustable knob, with TOUCH on/off for continuous flow

Power Supply: DC 6V

Flow rate: 7 I/min. at 3 bar Flow pressure: 1~5 bar (15~70 psi)