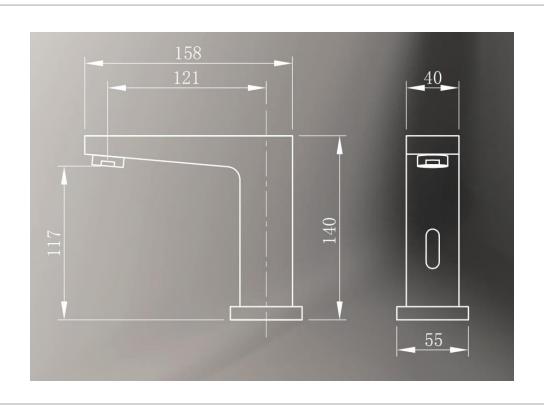

Brand: TCK, China

Name: Infra-red cold-water sensor tap

Item Code: 201LT42 AC/DC

Designer:

Color / Finish: Chrome

Dimensions: 158 x 140 mm